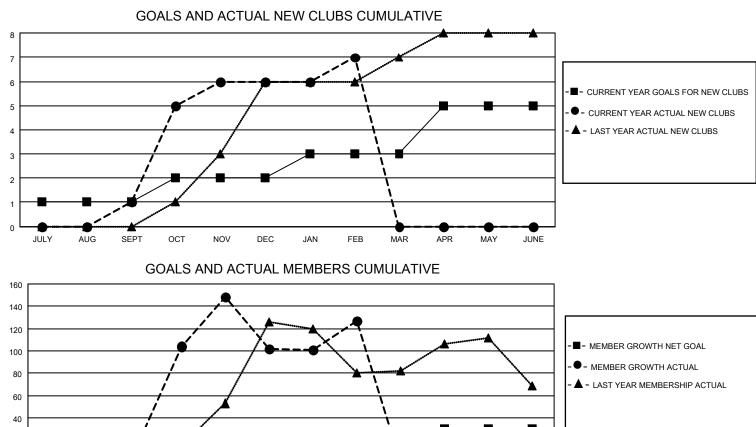

## LOCATION ZIMBABWE

District 412 A

Results as of: 2/28/2022

| Clubs                 |               |           |               | Members               |                        |                         |                                                    |
|-----------------------|---------------|-----------|---------------|-----------------------|------------------------|-------------------------|----------------------------------------------------|
| RESULTS FOR 2021-2022 |               |           |               | RESULTS FOR 2021-2022 |                        |                         |                                                    |
| QUARTER               | NEW CLUB GOAL | NEW CLUBS | DROPPED CLUBS | QUARTER               | BER GROWTH NET<br>GOAL | MEMBER GROWTH<br>ACTUAL | DROPPED<br>MEMBERS ACTUAL<br>(including transfers) |
| JULY/AUG/SEPT         | 1             | 1         | 0             | JULY/AUG/SEPT         | 5                      | 40                      | 23                                                 |
| OCT/NOV/DEC           | 1             | 5         | 0             | OCT/NOV/DEC           | 5                      | 153                     | 66                                                 |
| JAN/FEB/MAR           | 1             | 1         | 0             | JAN/FEB/MAR           | 10                     | 40                      | 12                                                 |
| APR/MAY/JUNE          | 2             | 0         | 0             | APR/MAY/JUNE          | 10                     | 0                       | 0                                                  |