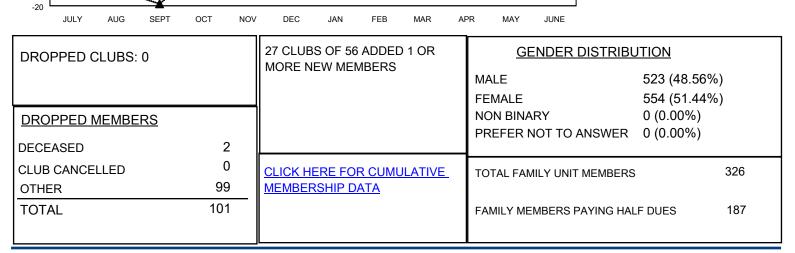

## LOCATION ZIMBABWE

District 412 A

Results as of: 2/28/2022

| Clubs                 |               |           |               | Members               |                        |                         |                                                    |
|-----------------------|---------------|-----------|---------------|-----------------------|------------------------|-------------------------|----------------------------------------------------|
| RESULTS FOR 2021-2022 |               |           |               | RESULTS FOR 2021-2022 |                        |                         |                                                    |
| QUARTER               | NEW CLUB GOAL | NEW CLUBS | DROPPED CLUBS | QUARTER               | BER GROWTH NET<br>GOAL | MEMBER GROWTH<br>ACTUAL | DROPPED<br>MEMBERS ACTUAL<br>(including transfers) |
| JULY/AUG/SEPT         | 1             | 1         | 0             | JULY/AUG/SEPT         | 5                      | 40                      | 23                                                 |
| OCT/NOV/DEC           | 1             | 5         | 0             | OCT/NOV/DEC           | 5                      | 153                     | 66                                                 |
| JAN/FEB/MAR           | 1             | 1         | 0             | JAN/FEB/MAR           | 10                     | 40                      | 12                                                 |
| APR/MAY/JUNE          | 2             | 0         | 0             | APR/MAY/JUNE          | 10                     | 0                       | 0                                                  |